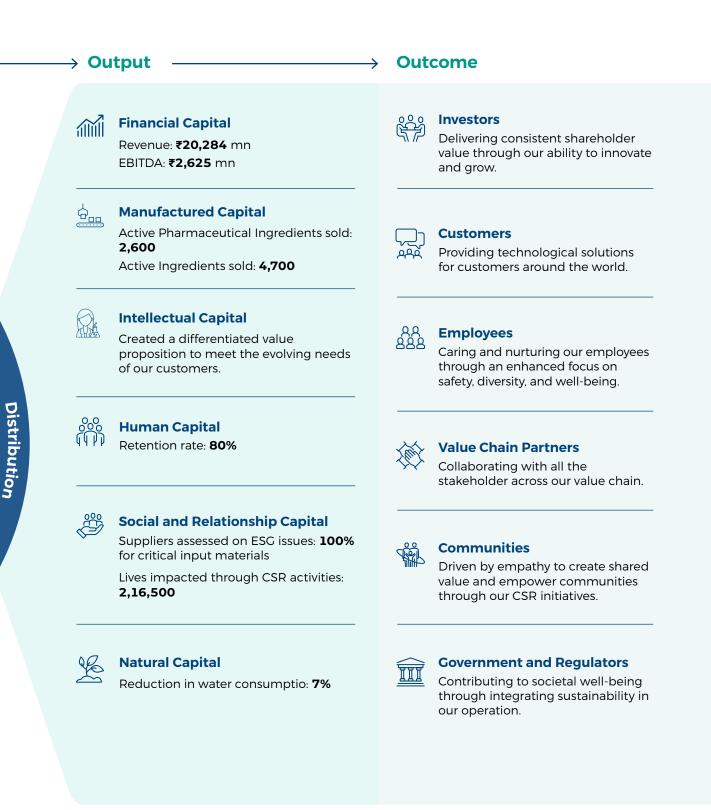

## The Pursuit of Sustainable Growth

| Inputs |                                                                                                                                                                                        |                                                                                                                                                                                                                                                                                                                                                                                                                                                                                                                                                                                                                                                                                                                                                                                                                                                                                                                                                                                                                                                                                                                                                                                                                                                                                                                                                                                                                                                                                                                                                                                                                                                                                                                                                                                                                                                                                    |
|--------|----------------------------------------------------------------------------------------------------------------------------------------------------------------------------------------|------------------------------------------------------------------------------------------------------------------------------------------------------------------------------------------------------------------------------------------------------------------------------------------------------------------------------------------------------------------------------------------------------------------------------------------------------------------------------------------------------------------------------------------------------------------------------------------------------------------------------------------------------------------------------------------------------------------------------------------------------------------------------------------------------------------------------------------------------------------------------------------------------------------------------------------------------------------------------------------------------------------------------------------------------------------------------------------------------------------------------------------------------------------------------------------------------------------------------------------------------------------------------------------------------------------------------------------------------------------------------------------------------------------------------------------------------------------------------------------------------------------------------------------------------------------------------------------------------------------------------------------------------------------------------------------------------------------------------------------------------------------------------------------------------------------------------------------------------------------------------------|
| IIIII  | <b>Financial Capital</b><br>Total Equity: <b>₹11,335</b> mn<br>Net Debt: <b>₹6,884</b> mn                                                                                              |                                                                                                                                                                                                                                                                                                                                                                                                                                                                                                                                                                                                                                                                                                                                                                                                                                                                                                                                                                                                                                                                                                                                                                                                                                                                                                                                                                                                                                                                                                                                                                                                                                                                                                                                                                                                                                                                                    |
| ÷      | Manufactured Capital<br>Capacity: <b>4,100</b> M <sup>3</sup>                                                                                                                          | Manufacturing<br>HirkAL                                                                                                                                                                                                                                                                                                                                                                                                                                                                                                                                                                                                                                                                                                                                                                                                                                                                                                                                                                                                                                                                                                                                                                                                                                                                                                                                                                                                                                                                                                                                                                                                                                                                                                                                                                                                                                                            |
|        | Intellectual Capital<br>3-4% of annual sales is dedicated<br>to R&D expenditure                                                                                                        | <complex-block>Vision<br/>Vision<br/>To be the leading<br/>global fine chemical<br/>company in<br/>crop protection,<br/>harmaceutical, and<br/>specialty chemical<br/>industries.</complex-block>                                                                                                                                                                                                                                                                                                                                                                                                                                                                                                                                                                                                                                                                                                                                                                                                                                                                                                                                                                                                                                                                                                                                                                                                                                                                                                                                                                                                                                                                                                                                                                                                                                                                                  |
|        | Human Capital<br>Investment in L&D: ₹69 mn<br>Employee training (thousand<br>person-days): 4,383 Man Days                                                                              |                                                                                                                                                                                                                                                                                                                                                                                                                                                                                                                                                                                                                                                                                                                                                                                                                                                                                                                                                                                                                                                                                                                                                                                                                                                                                                                                                                                                                                                                                                                                                                                                                                                                                                                                                                                                                                                                                    |
|        | Social and Relationship Capital<br>CSR expenditure: ₹37.5 mn                                                                                                                           | But the second sec |
| J.S.   | <b>Natural Capital</b><br>Electricity consumption: <b>1,00,517</b> mWh<br>Water consumption: <b>1,66,685</b> mn litres<br>GHG Emissions produced: <b>85,230</b><br>MTCO <sub>2</sub> e | Customers                                                                                                                                                                                                                                                                                                                                                                                                                                                                                                                                                                                                                                                                                                                                                                                                                                                                                                                                                                                                                                                                                                                                                                                                                                                                                                                                                                                                                                                                                                                                                                                                                                                                                                                                                                                                                                                                          |